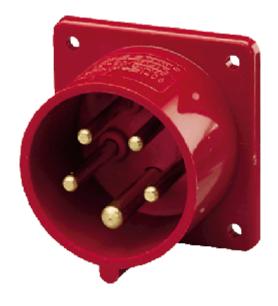

## Panel mounted inlet - Part no. 1409

screw terminals

■ a retaining nose to hold the hinged lid of the connector must be provided by the customer in order to ensure satisfactory locking

Protection type IP 44
Ampere 32 A
Poles 5p
Voltage 400
Hertz 50-60Hz
Earth position 6h
Contact standard
Connection technology Screw terminals