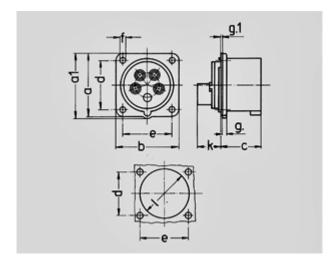

Std. Pack. 10 Qty.

| Drawing                  | Amp.  | 16   | 32         |
|--------------------------|-------|------|------------|
| 2 MB 68                  | Poles | 5    | 5          |
| Dim. in mm               | a     | 66   | 72         |
|                          | a1    | 69   | 78         |
|                          | ь     | 66   | 72         |
|                          | c     | 43   | 52         |
|                          | d     | 52   | 60         |
|                          | e     | 52   | 60         |
|                          | f     | 4,5  | 4,5        |
|                          | g.    | 4,5  | 4,5        |
|                          | g.1   | 2    | 2          |
|                          | k     | 27   | 32         |
|                          | ı     | 59   | 63         |
| Terminal for cond. cross |       | 1    | 2,5        |
| section (mm²) minmax.    |       | —2,5 | <b>—</b> 6 |