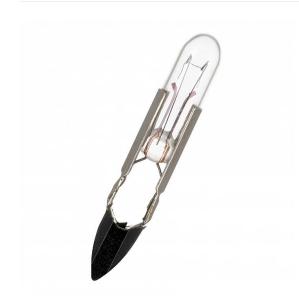

## T5.5 5X30 24V 30mA 0.72W C-2F

Article number T5524030

BEE Miniature telephone T5.5 5x30mm 24V 30mA 0.03A 0.72W Clear 10000h C-2F Indication- and signalling lamp

As a specialist in this field, Bailey has built an extensive wide range of indication and signalling lamps over the many years being active in this industry. If Bailey doesn't know the lamp your're loooking for it probably no longer exists. The telephone lamps were originally intended for large telephone systems to see which lines are busy. Nowadays often used in switches.