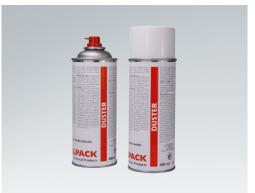

## DUSTER Cleaning spray

for not readily accessible areas

## Characteristics

- Self-cleaning
- Newly-developed materials
- With high yield
- Chemically clean
- Evaporates immediately
- Does not corrode materials
- Develops high pressure
- Leaves no traces

## Application/Suitability

- Cleaning of areas with limited accessibility
- Proven track record in photo, optic, watch, precision and electronic industries

Scope of delivery Cleaning spray

| Туре   | Content<br>I | Drum  | ArtNo. |
|--------|--------------|-------|--------|
| DUSTER | 0.4          | Spray | 124051 |