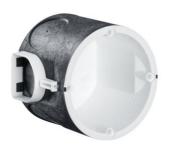

## Flush-mounting fire-protection box

- · for F30-F120 or EI30 EI120 fire-protection walls
- · also for minimum remaining wall thickness ≤ 60 mm
- · also for directly opposing installation
- · with 4 screw domes and 2 expanding claw fields

| Article no:                      | 1564-01       |
|----------------------------------|---------------|
| EAN:                             | 4013456546233 |
| Depth                            | 60 mm         |
| Fixing screw spacing             | 60 mm         |
| Tube entries up to M25           | 6             |
| Cable entries of up to Ø 11.5 mm | 6             |
| for sound insulation walls up to | 56 dB         |
| DIBt approval                    | Z-19.21-2413  |
| ETA approval                     | ETA-18/0091   |
| Halogen-free                     | Yes           |
| Packaging inner/dispatch         | 10/100        |
|                                  |               |