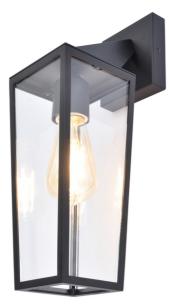

# PINE

The stylish outdoor light PINE.combines a rustic touch with contemporary shapes.This family for outdoor is pure elegance thanks to a mix of high-end aluminium with sleek lines and the shapes of the glass that protects the light bulb.It sits perfectly at your front door or alongside your terrace or can accentuate a facade.

#### General information

| Item Number :       | 5296602012              |
|---------------------|-------------------------|
| Light Type :        | Wall Light              |
| Fixture material :  | HEAVY-DUTY<br>ALUMINIUM |
| Diffusor material : | CLEAR GLASS             |
| Fixture Color :     | Matt Black              |
| EAN number :        | 6939412014333           |
| Warranty :          | 5 Years                 |