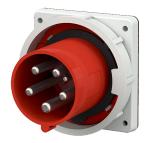

## Panel mounted inlet

Part no. 3658

- screw terminals
- with highly heat resistant contact carrier
- nickel plated contacts
  - a retaining nose to hold the hinged lid of the connector must be provided by the customer in order to ensure satisfactory locking

## **Technical specifications**

| Ampere                    | 63 A                                                          |
|---------------------------|---------------------------------------------------------------|
| Poles                     | 5 p                                                           |
| Voltage                   | 400 V                                                         |
| Clock position            | 6 h                                                           |
| Hertz                     | 50-60 Hz                                                      |
| Connection technology     | Screw terminals                                               |
| Contact                   | highly heat resistant contact carrier, nickel plated contacts |
| Protection type           | IP 67                                                         |
| Weight                    | 590 g                                                         |
| Declaration of Conformity | VDE, EAC, CQC                                                 |