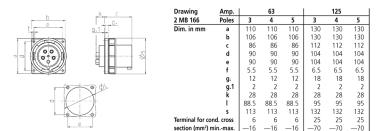

|
| Voltage                   | 400 V                                                         |
| Clock position            | 6 h                                                           |
| Hertz                     | 50-60 Hz                                                      |
| Connection technology     | Screw terminals                                               |
| Contact                   | highly heat resistant contact carrier, nickel plated contacts |
| Protection type           | IP 67                                                         |
| Weight                    | 590 g                                                         |
| Declaration of Conformity | VDE, EAC, CQC                                                 |

## Drawing