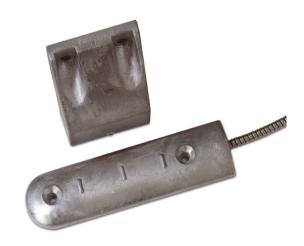

## MM106

Surface overhead - floor mount contact

### **Standard Features**

- Roller shutter contact
- Aluminium body
- Armoured sleeve
- Stainless steel 8 mm flexible

### Surface overhead - floor mount contact

### Specifications

| Operating gap             | 50 mm (max.)                             |
|---------------------------|------------------------------------------|
| Connections               | 4 wires, 45 cm                           |
| Dimensions reed casting   | 150 x 40 x 15 mm                         |
| Dimensions magnet casting | 75 x 60 x 32 mm                          |
| Voltage                   | 1 to 100 VDC, 125 VAC                    |
| Switching current         | 500 mA                                   |
| Contact type              | NC                                       |
| Contact material          | Rhodium                                  |
| Magnet                    | Ferrite                                  |
| Colour                    | Aluminium                                |
| Material                  | Aluminium, stainless steel 8 mm flexible |
| Operating temperature     | -40 to +50°C                             |
| Packaging                 | 1 x 1                                    |