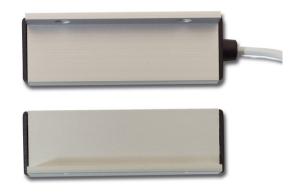

# MM108

Surface overhead - angle mount contact

## MM108

### Surface overhead - angle mount contact

#### **Specifications**

| Operating gap             | 50 mm (max.)                                  |
|---------------------------|-----------------------------------------------|
| Connections               | 4 wires                                       |
| Dimensions reed casting   | 82.5 x 27 x 25 mm                             |
| Dimensions magnet casting | 82.5 x 27 x 25 mm                             |
| Voltage                   | 1 to 100 VDC, 125 VAC                         |
| Switching current         | 500 mA                                        |
| Contact type              | NC                                            |
| Contact material          | Rhodium                                       |
| Magnet                    | Ferrite                                       |
| Colour                    | Aluminium                                     |
| Material                  | Anodised natural aluminium AA15, end-stop ABS |
| Operating temperature     | -40 to +50°C                                  |
| Packaging                 | 1 x 1                                         |