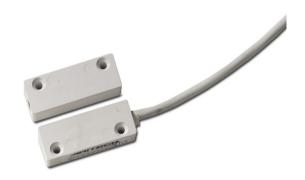

# MM115

#### Surface mount contact - wired

#### Specifications

| Operating gap     | 15 mm (max.)          |  |
|-------------------|-----------------------|--|
| Connections       | 4 wires               |  |
| Dimensions        | 38 x 14 x 8.7 mm      |  |
| Hole required     | -                     |  |
| Voltage           | 1 to 100 VDC, 150 VAC |  |
| Switching current | 1 A                   |  |
| Contact type      | NC                    |  |
| Contact power     | Max. 10 VA            |  |
| Colour            | White                 |  |
| Packaging         | 20 x 1                |  |