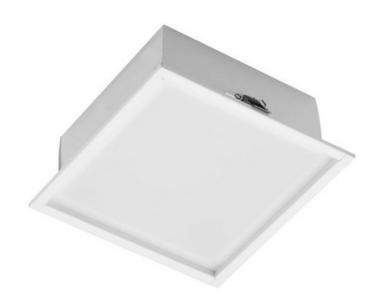

# **Recessed LED fitting** MODUS DS 2000, opal cover, LED 830

Code: DS2000KO3/200/ND EAN: 8596099013073

**Technical sheet** 

This product contains a light source with energy efficiency class D

## **Optical system**

| Optical system: | КО        | Light outlet:   | Direct        |
|-----------------|-----------|-----------------|---------------|
| Light sharing:  | Symmetric | Material cover: | Plastic, opal |

#### **Dimensions**

| Length (mm):         | 224 | Width (mm):           | 224 |
|----------------------|-----|-----------------------|-----|
| Height/depth (mm):   | 90  | Built-in length (mm): | 210 |
| Built-in width (mm): | 210 | Size version:         | S   |
| Weight (kg):         | 0,7 |                       |     |