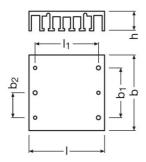

# Dimensions & weight

| Length | 82.8 mm |
|--------|---------|
| Width  | 81.6 mm |
| Height | 21.5 mm |