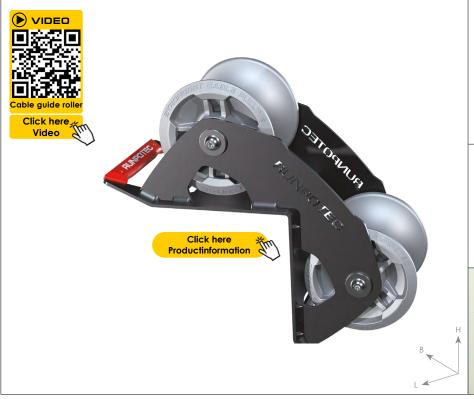

# **CABLE GUIDE ROLLER - 90 degrees**

for corners and edges - roller diameter Ø 130 mm

Item no: 10153

| DATA                  |                                |
|-----------------------|--------------------------------|
| ITEM NO               | 10153                          |
| DIMENSIONS            | L 360 x W 155 x H 140 mm       |
| LOAD BEARING CAPACITY | 4.500 kg                       |
| WEIGHT                | 6,47 kg                        |
| MATERIAL              | Roller: Aluminium Frame: Steel |
| ROLLER DIAMETER       | Ø 130 mm                       |
| Max. cable diameter   | Ø 100 mm                       |
| EAN-Code              | 9120045476361                  |

#### **ADVANTAGES**

- Aluminium heavy-duty rollers with stainless steel ball bearings
- ✓ Robust metal frame
- ✓ CDP and powder coated
- Ergonomic aluminium carrying handle
- √ Load bearing capacity 4.500 kg

### **DESCRIPTION**

The 90° cable guide roller is ideally suited for use on various edges to pull cables gently around corners with the least possible resistance. It can be secured in place with a belt or screws via the assembly openings. The lightweight and highly robust design reduces the effort required with optimum success. The high-quality, heavyduty die-cast aluminium rollers with integrated stainless steel ball bearings and the sturdy powder-coated steel frame guarantee a long service life. Ergonomic aluminium handle - Load capacity 4500 kg

**Optimum area of application:** to pull cables gently and effortlessly around corners or edges

**Application video:** a short, very informative application video can be viewed by scanning the QR code or on www.runpotec.com.