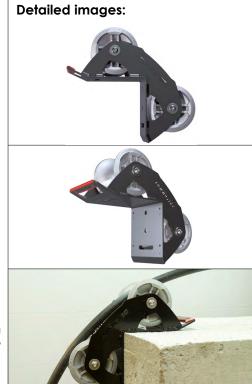

### **DESCRIPTION**

The 90° cable guide roller is ideally suited for use on various edges to pull cables gently around corners with the least possible resistance. It can be secured in place with a belt or screws via the assembly openings. The lightweight and highly robust design reduces the effort required with optimum success. The high-quality, heavyduty die-cast aluminium rollers with integrated stainless steel ball bearings and the sturdy powder-coated steel frame guarantee a long service life. Ergonomic aluminium handle - Load capacity 4500 kg

**Optimum area of application:** to pull cables gently and effortlessly around corners or edges

**Application video:** a short, very informative application video can be viewed by scanning the QR code or on www.runpotec.com.