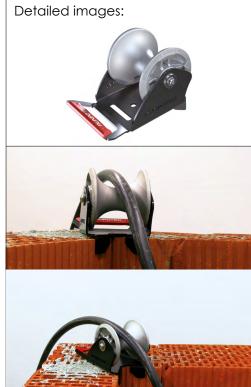

### DESCRIPTION

The cable guide roller - shaft inside edge is ideally suited for mounting on the edge of a shaft or on steps to pull cables gently around corners with the least possible resistance. A right-angled stop is provided by the two lugs. It can be secured in place with a belt or screws via the assembly opening. The lightweight and highly robust design reduces the effort required with optimum success. The high-quality die-cast aluminium rollers with integrated ball bearing and the sturdy powder-coated steel frame guarantee a long service life. Ergonomic aluminium handle - Load capacity 4500 kg

**Optimum area of application:** for mounting on the edge of a shaft or on steps to pull cables gently around corners

**Application video:** a short, very informative application video can be viewed by scanning the QR code or on www.runpotec.com.