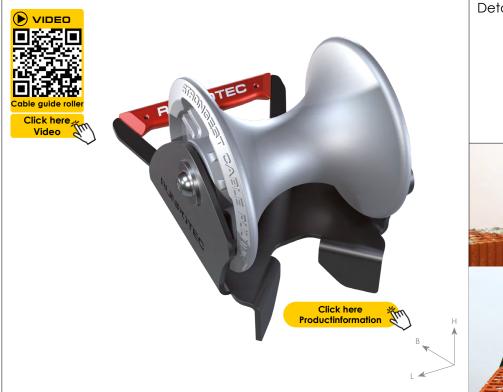

# DATA SHEET CABLE GUIDE ROLLER - shaft inside edge

for shafts, shoulders or steps - roller diameter Ø 130 mm Item no.: **10156** 

### DESCRIPTION

The cable guide roller - shaft inside edge is ideally suited for mounting on the edge of a shaft or on steps to pull cables gently around corners with the least possible resistance. A right-angled stop is provided by the two lugs. It can be secured in place with a belt or screws via the assembly opening. The lightweight and highly robust design reduces the effort required with optimum success. The high-quality die-cast aluminium rollers with integrated ball bearing and the sturdy powder-coated steel frame guarantee a long service life. Ergonomic aluminium handle - Load capacity 4500 kg

**Optimum area of application:** for mounting on the edge of a shaft or on steps to pull cables gently around corners

**Application video:** a short, very informative application video can be viewed by scanning the QR code or on www.runpotec.com.