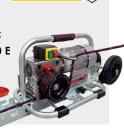

Related pulling system:

Capstan winch CW 800 E + trolley

Item no: 10138

Click here Productinformation