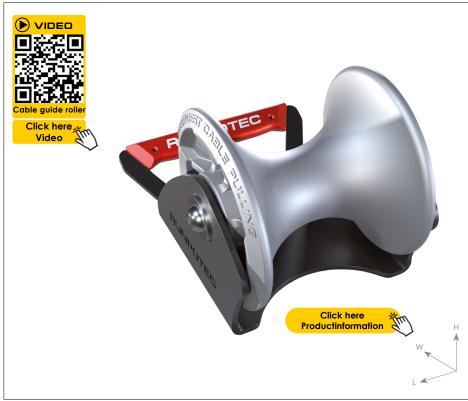

# **CABLE GUIDE ROLLER - shaft**

for shaft inlets or outlets - roller diameter Ø 130 mm

Item no.: 10157

| DATA                  |                                |
|-----------------------|--------------------------------|
| ITEM NO               | 10157                          |
| DIMENSIONS            | L 220.5 x W 155 x H 140 mm     |
| LOAD BEARING CAPACITY | 4.500 kg                       |
| WEIGHT                | 2.86 kg                        |
| MATERIAL              | Roller: Aluminium Frame: Steel |
| ROLLER DIAMETER       | Ø 130 mm                       |
| MAX. CABLE DIAMTER    | Ø 100 mm                       |
| EAN-Code              | 9120045476385                  |

#### **ADVANTAGES**

- Aluminium heavy-duty rollers with stainless steel ball bearings
- ✓ Robust metal frame
- ✓ CDP coating
- Ergonomic
  aluminium carrying handle
- √ Load capacity 4.500 kg

## **DESCRIPTION**

The cable guide roller - shaft is ideally suited for mounting in shafts to pull cables gently around corners with the least possible resistance. It can be secured in place with screws via the assembly openings. The lightweight and highly robust design reduces the effort required with optimum success. The high-quality die-cast aluminium rollers with integrated ball bearing and the sturdy powder-coated steel frame guarantee a long service life. Ergonomic aluminium handle - Load capacity 4500 kg