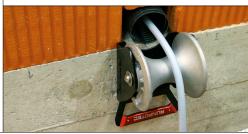

## **DESCRIPTION**

The cable guide roller - shaft is ideally suited for mounting in shafts to pull cables gently around corners with the least possible resistance. It can be secured in place with screws via the assembly openings. The lightweight and highly robust design reduces the effort required with optimum success. The high-quality die-cast aluminium rollers with integrated ball bearing and the sturdy powder-coated steel frame guarantee a long service life. Ergonomic aluminium handle - Load capacity 4500 kg

**Optimum area of application:** to pull cables in shafts gently and effortlessly around corners

**Application video:** a short, very informative application video can be viewed by scanning the QR code or on www.runpotec.com.