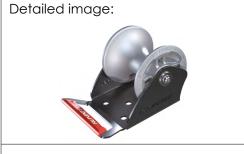

## **DESCRIPTION**

The cable guide roller - shaft is ideally suited for mounting in shafts to pull cables gently around corners with the least possible resistance. It can be secured in place with screws via the assembly openings. The lightweight and highly robust design reduces the effort required with optimum success. The high-quality die-cast aluminium rollers with integrated ball bearing and the sturdy powder-coated steel frame guarantee a long service life. Ergonomic aluminium handle - Load capacity 4500 kg