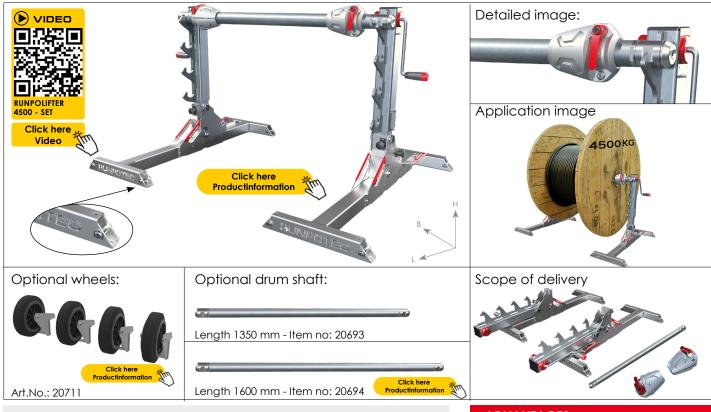

## **RUNPOLIFTER 4500 - L1150**

Drum lifter up to 4500 kg - drum Ø 1600 mm - wide 800 mm

Item no: 10162

| DATA             |                                                                                  |
|------------------|----------------------------------------------------------------------------------|
| ITEM NO          | 10162                                                                            |
| TOTAL WEIGHT     | 58.60 kg                                                                         |
| DIMENSIONS       | when opened: L 1000 x W 400 x H 750 mm<br>when closed: L 1220 x W 400 x H 245 mm |
| LENGTH           | Drum shaft 1150 mm                                                               |
| MAX. DRUM WEIGHT | Drums up to max. 4500 kg                                                         |
| EAN-Code         | 9120045476446                                                                    |

## **DESCRIPTION**

The RUNPOLIFTER 4500 is a foldable cable drum lifter that is capable of lifting drums with a maximum diameter of 1600 mm and a maximum weight of 4500 kg. Its lightweight construction (22 kg per lifting support) means it can be easily transported, yet it still maintains excellent standing properties on a wide variety of floor coverings. The two lifting supports are equipped with a 2-stage gearbox. The fast gear is used for the idle stroke and the working gear is used for the load stroke. Switching between the two gears can be controlled by pulling out the crank. When using the RUNPOLIFTER 4500, it is not necessary to pin the raised load because the gearbox is equipped with a self-locking spindle.

The included drum shaft features two plain bearings that enable the respective drum to be rolled comfortably without any trouble. The 1150 mm drum shaft is included. The following lengths are also available: 1350 mm or 1600 mm. The two included centring cones each have a quick-release fastener that enable the drum to be fixed quickly and centrally in place. Drums with a max, inner diameter of  $\emptyset$  115 mm can be secured here.

**OPTIMUM AREA OF APPLICATION:** for lifting and then rolling cable drums with a diameter of up to 1600 mm, a wide of 800 mm and a max. weight of 4500 kg **Application video:** a short, very informative application video can be viewed by scanning the QR code or on www.runpotec.com.

Scope of delivery:  $2 \times 10^{-2} \times 1$ 

## **ADVANTAGES**

- √ Foldable
- ✓ Compact and easy to transport
- Only 22 kg per support plus 11 kg for the shaft High weigth saving
- ✓ Drum shaft Ø 54 mm with integrated heavy duty plain bearing - Stainless steel security mount
- ✓ Lifts drums up to max. 4500 kg and max. Ø 1600 mm
- No additional pinning of the lifted load necessary