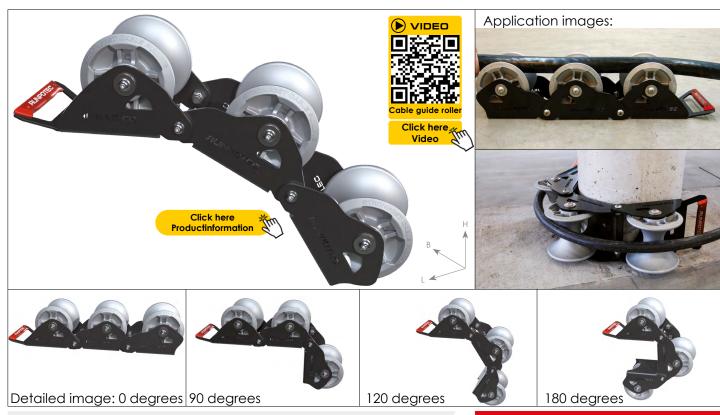

## **CABLE GUIDE ROLLER - chain**

suitable for universal use - 3-part - roller diameter  $\varnothing$  130 mm

Item no: 10166

| _ |   |  |
|---|---|--|
| п | Λ |  |
| u | - |  |

| ITEM NO               | 10166                            |
|-----------------------|----------------------------------|
| DIMENSIONS            | L 220.5 x W 155 x H 140 mm       |
| LOAD BEARING CAPACITY | 4.500 kg                         |
| WEIGHT                | 9,04 kg                          |
| MATERIAL              | Roller: Aluminium   Frame: Steel |
| ROLLER DIAMETER       | Ø 130 mm                         |
| MAX. CABLE DIAMTER    | Ø 100 mm                         |
| EAN-Code              | 9120045476385                    |

#### **ADVANTAGES**

- Aluminium heavy-duty rollers with stainless steel ball bearings
- ✓ Robust metal frame
- ✓ CDP coating
- Ergonomic aluminium carrying handle
- ✓ Load capicity 4.500 kg

#### **DESCRIPTION**

The cable guide roller - chain is extremely versatile and can be used for pulling cables gently around corners with the least possible resistance. Thanks to its adaptability, it can be used for a wide variety of situations and corners or edges. The cable guide roller - chain can be optionally expanded with additional rollers or links. It can be secured in place with a belt or screws via the assembly opening. The lightweight and highly robust design reduces the effort required with optimum success. The high-quality, die-cast aluminium rollers with integrated ball bearings and the sturdy powder-coated steel frame guarantee a long service life. Ergonomic aluminium handle - Load capacity 4500 kg

**Optimum area of application:** suitable for universal use, shafts, cable trays, columns, etc.

**Application video:** a short, very informative application video can be viewed by scanning the QR code or on www.runpotec.com.

**Scope of delivery:** 1 psc cable guide roller - chain