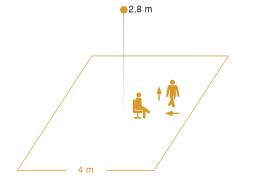

# **Detection Zone**

# **Dimension Drawing**

Mögliche Montagehöhe: 2,50 m – 4,00 m Orange: Präsenz, tangential und radial