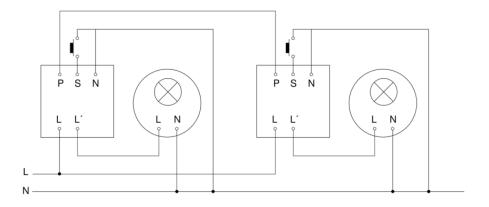

Warranty                              | 5 years                     |
| Version                                              | COM1 - square               |
| PU1, EAN                                             | 4007841032951               |

https://www.steinel.de

Presence detector

IR Quattro SLIM XS COM1 - square EAN 4007841 032951



## Accessories

| EAN 4007841 009151 | Remote control Smart Remote |
|--------------------|-----------------------------|
| EAN 4007841 559410 | Service remote control RC8  |

# **Detection Zone**

# **Dimension Drawing**



Mögliche Montagehöhe: 2,50 m – 4,00 m Orange: Präsenz, tangential und radial

## Master circuit diagram





Presence detector

IR Quattro SLIM XS COM1 - square EAN 4007841 032951



# Master/master interconnection circuit diagram



## Master/slave interconnection circuit diagram