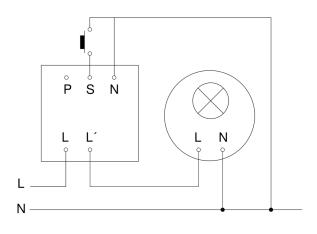

## Master circuit diagram

Presence detector

IR Quattro SLIM XS COM1 - square EAN 4007841 032951

# Master/master interconnection circuit diagram

## Master/slave interconnection circuit diagram