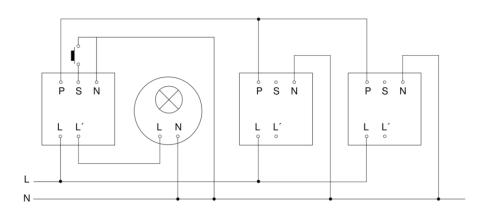

|
| Version                                              | COM1 - square               |
| PU1, EAN                                             | 4007841032951               |

https://www.steinel.de

Presence detector

IR Quattro SLIM XS COM1 - square EAN 4007841 032951



## Accessories

| EAN 4007841 009151 | Remote control Smart Remote |
|--------------------|-----------------------------|
| EAN 4007841 559410 | Service remote control RC8  |

# **Detection Zone**

# **Dimension Drawing**



Mögliche Montagehöhe: 2,50 m – 4,00 m Orange: Präsenz, tangential und radial

## Master circuit diagram





Presence detector

IR Quattro SLIM XS COM1 - square EAN 4007841 032951



# Master/master interconnection circuit diagram



## Master/slave interconnection circuit diagram