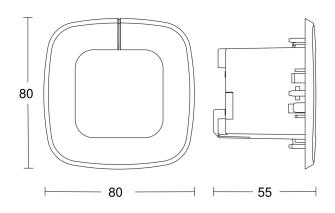

#### **Technical specifications**

| Туре                                          | Presence detector                           |
|-----------------------------------------------|---------------------------------------------|
| Dimensions (L x W x H)                        | 77 x 77 x 55 mm                             |
| Mains power supply                            | 220 – 240 V / 50 – 60 Hz                    |
| Sensor Technology                             | passive infrared                            |
| Application, place                            | Indoors                                     |
| Application, place, room                      | classroom, One-person office, side room     |
| Installation site                             | ceiling                                     |
| Type of installation                          | Concealed wiring                            |
| Switching zones                               | 408 switching zones                         |
| Electronic scalability                        | No                                          |
| Mechanical scalability                        | No                                          |
| Mounting height                               | 2,50 – 4,00 m                               |
| Optimum mounting height                       | 2,8 m                                       |
| Detection angle                               | 360 °                                       |
| Sneak-by guard                                | Yes                                         |
| Capability of masking out individual segments | No                                          |
| Reach, detail                                 | Retina lens and hexagonal Fresnel structure |
| Reach, radial                                 | 4 x 4 m (16 m²)                             |
| Reach, tangential                             | 4 x 4 m (16 m <sup>2</sup> )                |
|                                               |                                             |