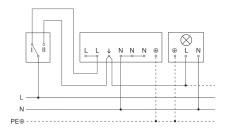

| 4007841033460         |
|                                                      |                       |

Motion and Presence Detector

# **IS 3360** COM1 - concealed, sq. EAN 4007841 033460



## Accessories

| EAN 4007841 009151 | Remote control Smart Remote |
|--------------------|-----------------------------|
| EAN 4007841 559410 | Service remote control RC8  |

# **Detection Zone**

## **Dimension Drawing**



Mögliche Montagehöhe: 2,50 m – 4,00 m Orange: radial Schwarz: tangential

## Master circuit diagram





Motion and Presence Detector





## Master/slave interconnection circuit diagram



Connection using two-circuit switch for manual and automatic operation



Connection via a two-way switch for manual override and automatic operation