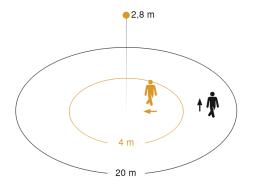

# **Detection Zone**

## **Technical specifications**

| Motion and Presence Detector                                                                                                     |
|----------------------------------------------------------------------------------------------------------------------------------|
| 94 x 94 x 78 mm                                                                                                                  |
| 220 – 240 V / 50 – 60 Hz                                                                                                         |
| passive infrared                                                                                                                 |
| outdoors, Indoors                                                                                                                |
| sports hall, side room, stairwell, wc,<br>washroom, multi-storey car park,<br>underground car park, warehouse,<br>equipment room |
| ceiling                                                                                                                          |
| Concealed wiring                                                                                                                 |
| 1416 switching zones                                                                                                             |
| No                                                                                                                               |
| No                                                                                                                               |
| 2,50 – 4,00 m                                                                                                                    |
| 2,8 m                                                                                                                            |
| 360 °                                                                                                                            |
| 180 °                                                                                                                            |
| Yes                                                                                                                              |
| Yes                                                                                                                              |
| Ø 8 m (50 m²)                                                                                                                    |
| Ø 40 m (1257 m²)                                                                                                                 |
|                                                                                                                                  |

| Reach, presence                                      | Ø 3 m (7 m²)          |
|------------------------------------------------------|-----------------------|
| Twilight setting TEACH                               | Yes                   |
| Twilight setting                                     | 2 – 1000 lx           |
| Time setting                                         | 5 s – 15 Min.         |
| Switching output 1, resistive                        | 2000 W                |
| Switching output 1, number of LE / fluorescent lamps | Ds <sub>8 pcs.</sub>  |
| Constant-lighting control                            | No                    |
| Basic light level function                           | No                    |
| With remote control                                  | No                    |
| Interconnection                                      | Yes                   |
| IP rating                                            | IP20                  |
| Material                                             | Plastic               |
| Ambient temperature                                  | -20 – 50 °C           |
| Colour                                               | white                 |
| Colour, RAL                                          | 9003                  |
| Manufacturer's Warranty                              | 5 years               |
| Version                                              | COM1 - concealed, sq. |
| PU1, EAN                                             | 4007841033460         |
|                                                      |                       |