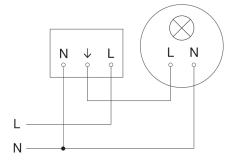

| 9003                  |
| Manufacturer's Warranty                              | 5 years               |
| Version                                              | COM1 - concealed, sq. |
| PU1, EAN                                             | 4007841033460         |
|                                                      |                       |

Motion and Presence Detector

# **IS 3360** COM1 - concealed, sq. EAN 4007841 033460



## Accessories

| EAN 4007841 009151 | Remote control Smart Remote |
|--------------------|-----------------------------|
| EAN 4007841 559410 | Service remote control RC8  |

# **Detection Zone**

## **Dimension Drawing**



Mögliche Montagehöhe: 2,50 m – 4,00 m Orange: radial Schwarz: tangential

## Master circuit diagram





Motion and Presence Detector





## Master/slave interconnection circuit diagram



Connection using two-circuit switch for manual and automatic operation



Connection via a two-way switch for manual override and automatic operation