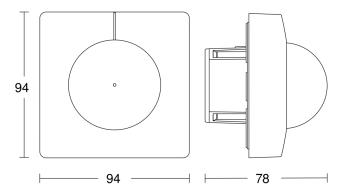

## **Technical specifications**

| Motion and Presence Detector                                                                                                     |
|----------------------------------------------------------------------------------------------------------------------------------|
| 94 x 94 x 78 mm                                                                                                                  |
| 220 – 240 V / 50 – 60 Hz                                                                                                         |
| passive infrared                                                                                                                 |
| outdoors, Indoors                                                                                                                |
| sports hall, side room, stairwell, wc,<br>washroom, multi-storey car park,<br>underground car park, warehouse,<br>equipment room |
| ceiling                                                                                                                          |
| Concealed wiring                                                                                                                 |
| 1416 switching zones                                                                                                             |
| No                                                                                                                               |
| No                                                                                                                               |
| 2,50 – 4,00 m                                                                                                                    |
| 2,8 m                                                                                                                            |
| 360 °                                                                                                                            |
| 180 °                                                                                                                            |
| Yes                                                                                                                              |
| Yes                                                                                                                              |
| Ø 8 m (50 m²)                                                                                                                    |
| Ø 40 m (1257 m²)                                                                                                                 |
|                                                                                                                                  |

## **Dimension Drawing**

Mögliche Montagehöhe: 2,50 m – 4,00 m Orange: radial Schwarz: tangential