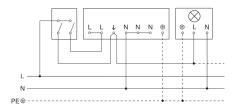

| COM1 - concealed, sq. |
| PU1, EAN                                             | 4007841033460         |
|                                                      |                       |

Motion and Presence Detector

# **IS 3360** COM1 - concealed, sq. EAN 4007841 033460



## Accessories

| EAN 4007841 009151 | Remote control Smart Remote |
|--------------------|-----------------------------|
| EAN 4007841 559410 | Service remote control RC8  |

# **Detection Zone**

## **Dimension Drawing**



Mögliche Montagehöhe: 2,50 m – 4,00 m Orange: radial Schwarz: tangential

## Master circuit diagram





Motion and Presence Detector





## Master/slave interconnection circuit diagram



Connection using two-circuit switch for manual and automatic operation



Connection via a two-way switch for manual override and automatic operation