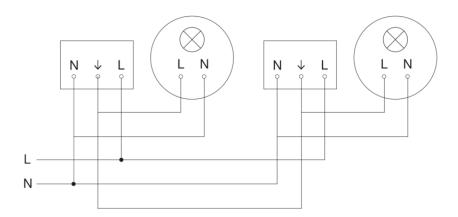

## Master/slave interconnection circuit diagram

Connection using two-circuit switch for manual and automatic operation

Connection via a two-way switch for manual override and automatic operation