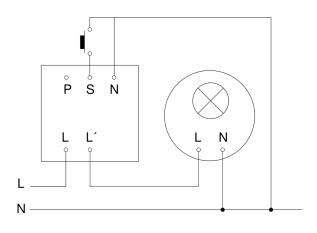

#### Master circuit diagram

Presence detector

IR Quattro SLIM XS COM1 - round EAN 4007841 035211

# Master/master interconnection circuit diagram

## Master/slave interconnection circuit diagram