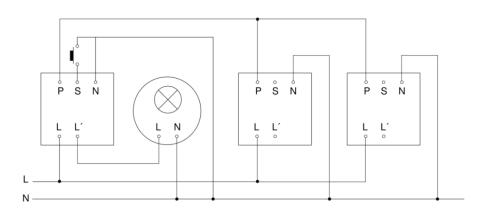

| COM1 - round                |
| PU1, EAN                                                 | 4007841035211               |
|                                                          |                             |

Presence detector

IR Quattro SLIM XS COM1 - round EAN 4007841 035211



#### Accessories

| EAN 4007841 559410 | Service remote control RC8  |
|--------------------|-----------------------------|
| EAN 4007841 009151 | Remote control Smart Remote |

# **Detection Zone**

## **Dimension Drawing**



Mögliche Montagehöhe: 2,50 m – 4,00 m Orange: Präsenz, tangential und radial

#### Master circuit diagram





Presence detector

IR Quattro SLIM XS COM1 - round EAN 4007841 035211



# Master/master interconnection circuit diagram



## Master/slave interconnection circuit diagram