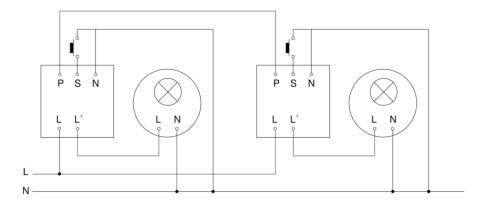

n                                                  | COM1 - round                |
| PU1, EAN                                                 | 4007841035211               |
|                                                          |                             |

Presence detector

IR Quattro SLIM XS COM1 - round EAN 4007841 035211



#### Accessories

| EAN 4007841 559410 | Service remote control RC8  |
|--------------------|-----------------------------|
| EAN 4007841 009151 | Remote control Smart Remote |

# **Detection Zone**

## **Dimension Drawing**



Mögliche Montagehöhe: 2,50 m – 4,00 m Orange: Präsenz, tangential und radial

#### Master circuit diagram





Presence detector

IR Quattro SLIM XS COM1 - round EAN 4007841 035211



# Master/master interconnection circuit diagram



## Master/slave interconnection circuit diagram