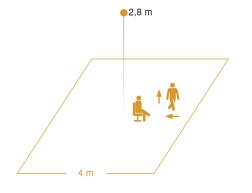

# **Detection Zone**

## **Dimension Drawing**

Mögliche Montagehöhe: 2,50 m – 4,00 m Orange: Präsenz, tangential und radial

#### **Technical specifications**

| Туре                                          | Presence detector                           |
|-----------------------------------------------|---------------------------------------------|
| Dimensions (Ø x H)                            | 94 x 55 mm                                  |
| Mains power supply                            | 220 – 240 V / 50 – 60 Hz                    |
| Sensor Technology                             | passive infrared                            |
| Application, place                            | Indoors                                     |
| Application, place, room                      | classroom, One-person office, side room     |
| Installation site                             | ceiling                                     |
| Type of installation                          | Concealed wiring                            |
| Switching zones                               | 408 switching zones                         |
| Electronic scalability                        | No                                          |
| Mechanical scalability                        | No                                          |
| Mounting height                               | 2,50 – 4,00 m                               |
| Optimum mounting height                       | 2,8 m                                       |
| Detection angle                               | 360 °                                       |
| Sneak-by guard                                | Yes                                         |
| Capability of masking out individual segments | No                                          |
| Reach, detail                                 | Retina lens and hexagonal Fresnel structure |
| Reach, radial                                 | 4 x 4 m (16 m²)                             |
| Reach, tangential                             | 4 x 4 m (16 m²)                             |
|                                               |                                             |