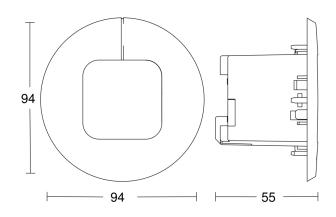

#### **Technical specifications**

| Туре                                          | Presence detector                           |
|-----------------------------------------------|---------------------------------------------|
| Dimensions (Ø x H)                            | 94 x 55 mm                                  |
| Mains power supply                            | 220 – 240 V / 50 – 60 Hz                    |
| Sensor Technology                             | passive infrared                            |
| Application, place                            | Indoors                                     |
| Application, place, room                      | classroom, One-person office, side room     |
| Installation site                             | ceiling                                     |
| Type of installation                          | Concealed wiring                            |
| Switching zones                               | 408 switching zones                         |
| Electronic scalability                        | No                                          |
| Mechanical scalability                        | No                                          |
| Mounting height                               | 2,50 – 4,00 m                               |
| Optimum mounting height                       | 2,8 m                                       |
| Detection angle                               | 360 °                                       |
| Sneak-by guard                                | Yes                                         |
| Capability of masking out individual segments | No                                          |
| Reach, detail                                 | Retina lens and hexagonal Fresnel structure |
| Reach, radial                                 | 4 x 4 m (16 m²)                             |
| Reach, tangential                             | 4 x 4 m (16 m²)                             |
|                                               |                                             |