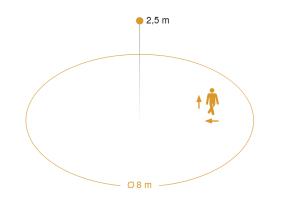

## **Detection Zone**

Mögliche Montagehöhe: – Orange: radial und tangential

| Mechanical scalability  | No            |
|-------------------------|---------------|
| Reach, radial           | Ø 8 m (50 m²) |
| Reach, tangential       | Ø 8 m (50 m²) |
| Photo-cell controller   | Yes           |
| Twilight setting        | 2 – 2000 lx   |
| Time setting            | 5 s – 15 Min. |
| Impact resistance       | IK00          |
| IP rating               | IP44          |
| Protection class        | II            |
| Ambient temperature     | -10 – 50 °C   |
| Housing material        | Plastic       |
| Cover material          | Glass opal    |
| Manufacturer's Warranty | 3 years       |
| PU1, EAN                | 4007841738013 |
|                         |               |