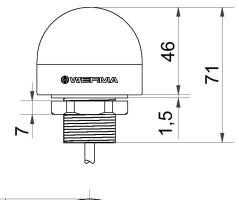

# MC55 RGB M12-plug 10-30VDC

| MECHANICAL DATA             |                     |
|-----------------------------|---------------------|
| Height                      | 71 mm               |
| Diameter                    | 55 mm               |
| Materials                   | PC<br>PC/ABS        |
| Dome colour                 | Tranclucent         |
| Housing colour              | Black               |
| Protection category         | IP65                |
| Connection                  | M12 plug 5-pole     |
| Cable length                | 100 mm              |
| Tension relief              | Pull-out protection |
| Type of fixing              | Built-in mounting   |
| Working temperature minimum | -20°C               |
| Working temperature maximum | +50°C               |
| Weight with packaging       | 98 g                |
| Product weight              | 70 g                |

#### **DRAWING**

For additional installation and mounting information, refer to the appropriate user guide at www.werma.com. This printed copy is for information only and is subject to alteration.