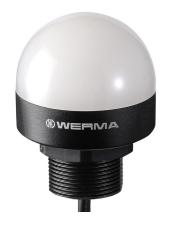

### Mini installation beacon / MC55

# MC55 RGB M12-plug 10-30VDC

| MECHANICAL DATA             |                     |
|-----------------------------|---------------------|
| Height                      | 71 mm               |
| Diameter                    | 55 mm               |
| Materials                   | PC<br>PC/ABS        |
| Dome colour                 | Tranclucent         |
| Housing colour              | Black               |
| Protection category         | IP65                |
| Connection                  | M12 plug 5-pole     |
| Cable length                | 100 mm              |
| Tension relief              | Pull-out protection |
| Type of fixing              | Built-in mounting   |
| Working temperature minimum | -20°C               |
| Working temperature maximum | +50°C               |
| Weight with packaging       | 98 g                |
| Product weight              | 70 g                |