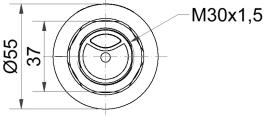

# MC55 RGB M12-plug 10-30VDC

| MECHANICAL DATA             |                     |
|-----------------------------|---------------------|
| Height                      | 71 mm               |
| Diameter                    | 55 mm               |
| Materials                   | PC<br>PC/ABS        |
| Dome colour                 | Tranclucent         |
| Housing colour              | Black               |
| Protection category         | IP65                |
| Connection                  | M12 plug 5-pole     |
| Cable length                | 100 mm              |
| Tension relief              | Pull-out protection |
| Type of fixing              | Built-in mounting   |
| Working temperature minimum | -20°C               |
| Working temperature maximum | +50°C               |
| Weight with packaging       | 98 g                |
| Product weight              | 70 g                |

#### **DRAWING**

For additional installation and mounting information, refer to the appropriate user guide at www.werma.com. This printed copy is for information only and is subject to alteration.