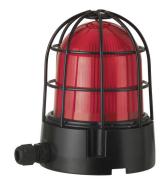

## LED Perm. Beacon BM 12-50VDC RD

Part No.: 839.100.55

| ( t Ro | HS |
|--------|----|
|--------|----|

| MECHANICAL DATA              |                           |
|------------------------------|---------------------------|
| Height                       | 189 mm                    |
| Diameter                     | 153 mm                    |
| Materials                    | Aluminium<br>PC           |
| Dome colour                  | Red                       |
| Housing colour               | Black                     |
| Protection category          | IP66<br>IP67              |
| Connection                   | Screw terminals           |
| cross-sectional area maximum | 1,50mm² / 16AWG           |
| Cable entry                  | Screwed cable gland       |
| Cable entry minimum          | d = 6 mm                  |
| Cable entry maximum          | d = 13 mm                 |
| Tension relief               | Present (conforms to VDI) |
| Type of fixing               | Base mounting             |
| Service life optical         | 50,000 h maximum          |
| Working temperature minimum  | -30°C                     |
| Working temperature maximum  | +50°C                     |
| Weight with packaging        | 1419 g                    |
| Product weight               | 1269 g                    |