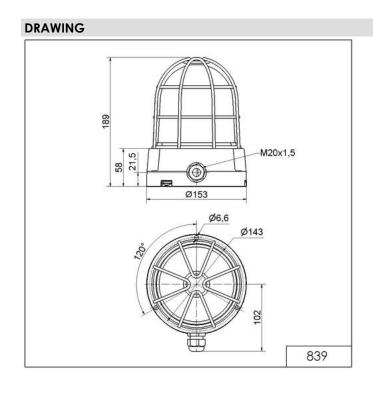

## LED Perm. Beacon BM 12-50VDC RD

Part No.: 839.100.55

| ( t Ro | HS |
|--------|----|
|--------|----|

| MECHANICAL DATA              |                           |
|------------------------------|---------------------------|
| Height                       | 189 mm                    |
| Diameter                     | 153 mm                    |
| Materials                    | Aluminium<br>PC           |
| Dome colour                  | Red                       |
| Housing colour               | Black                     |
| Protection category          | IP66<br>IP67              |
| Connection                   | Screw terminals           |
| cross-sectional area maximum | 1,50mm² / 16AWG           |
| Cable entry                  | Screwed cable gland       |
| Cable entry minimum          | d = 6 mm                  |
| Cable entry maximum          | d = 13 mm                 |
| Tension relief               | Present (conforms to VDI) |
| Type of fixing               | Base mounting             |
| Service life optical         | 50,000 h maximum          |
| Working temperature minimum  | -30°C                     |
| Working temperature maximum  | +50°C                     |
| Weight with packaging        | 1419 g                    |
| Product weight               | 1269 g                    |